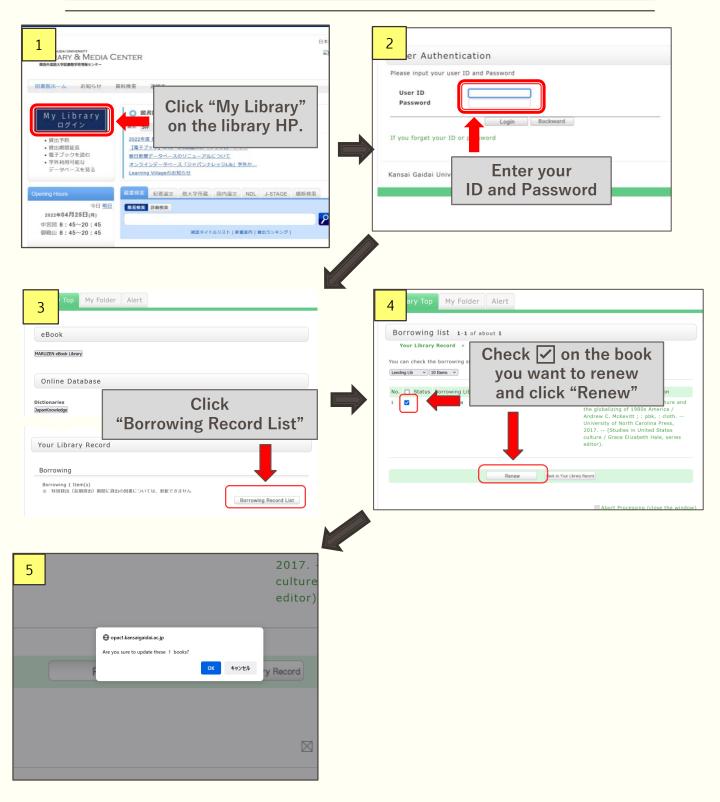

# Renewals with "My Library"

# Renewal books or other materials

You can extend your borrowing period one time before the due date. The renewed borrowing period starts on the day you renew.

There are two ways to renew books and other materials:

- Renew at the circulation counter.
  (Please make sure to bring your ID card and the book you want
- to renew.)
- Login to "My Library" and renew online.

You cannot renew books in the following cases:

- The book is overdue or you are in the overdue penalty period.
- The book is reserved by other users.
- You have already renewed the book once earlier.
- During vacation periods when classes are not in session, you cannot do long-term renewal of books or other materials.