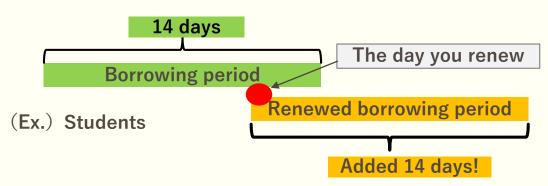

# Renewal books or other materials

You can extend your borrowing period one time before the due date. The renewed borrowing period starts on the day you renew.

There are two ways to renew books and other materials:

- Renew at the circulation counter.
  (Please make sure to bring your ID card and the book you want
- to renew.)
- Login to "My Library" and renew online.

You cannot renew books in the following cases:

- The book is overdue or you are in the overdue penalty period.
- The book is reserved by other users.
- You have already renewed the book once earlier.
- During vacation periods when classes are not in session, you cannot do long-term renewal of books or other materials.