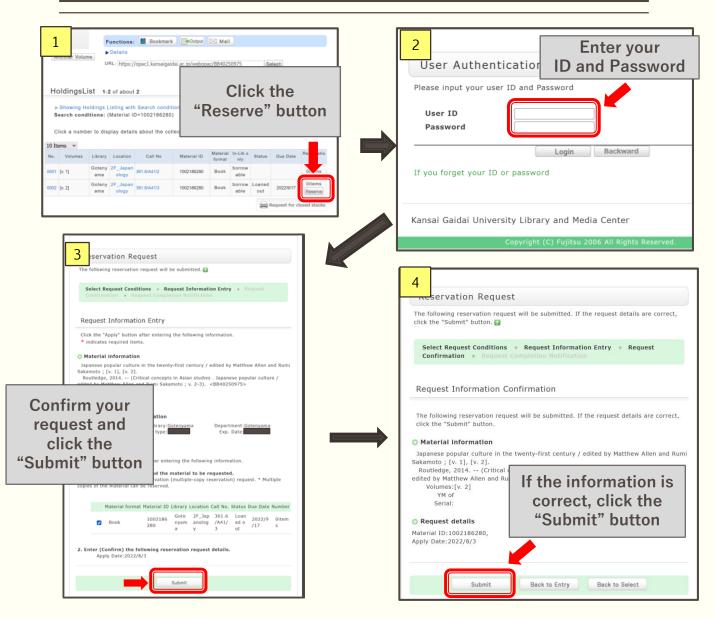

## Reservation

When a book which you wish to check out is already reserved by others, the reservation will be made in the order of who applied first.

XYou cannot make reservations in the following cases:

- When the books is NOT out on loan.
- When you have overdue books.