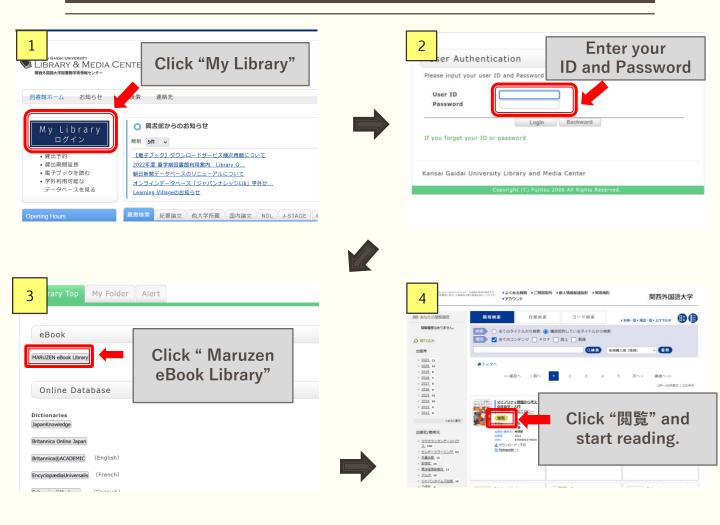

### Enjoy eBooks with "My Library"

※Each eBook has a concurrent access number.
 When you receive a message that some content is not accessible, please try to access the eBook again later.
 ※Please make sure to click "閲覧終了" when you finish reading an eBook.

### Use Databases with My Library

| 1<br>Stilbrary MEDIA<br>KRANALARY 284974<br>KRANALARY 29-                                                                                                                                                                                                                                                                                                                                                                                                                                                                                                                                                                                                                                                                                                                                                                                                     |        | oser Authentication                                            | Enter your<br>ID and Password            |
|---------------------------------------------------------------------------------------------------------------------------------------------------------------------------------------------------------------------------------------------------------------------------------------------------------------------------------------------------------------------------------------------------------------------------------------------------------------------------------------------------------------------------------------------------------------------------------------------------------------------------------------------------------------------------------------------------------------------------------------------------------------------------------------------------------------------------------------------------------------|--------|----------------------------------------------------------------|------------------------------------------|
| REFy488大学校報告学校所開せりゲー<br>図書館ホーム お知らせ (2次 連絡先)                                                                                                                                                                                                                                                                                                                                                                                                                                                                                                                                                                                                                                                                                                                                                                                                                  | Pi     | User ID<br>Password                                            |                                          |
| My Library      の 図書館からのお知らせ        ログイン      単新 研 ・        「風子ブック」ダウンロードサービス庫次再開について                                                                                                                                                                                                                                                                                                                                                                                                                                                                                                                                                                                                                                                                                                                                                                         |        | Login you forget your ID or password                           | Backward                                 |
| ・食出、期間延長      2022年度 喜学期回書館利用案内 Library G        ・電子ブックを読む      朝日新聞データベースのリニューアルについて        ・学外利用可能な      オンラインデータベース「ジャパンナレッジLib」学外か        データベースを見る      Learning Villageのお知らせ                                                                                                                                                                                                                                                                                                                                                                                                                                                                                                                                                                                                                                                                            | Ka     | nsai Gaidai University Library and Me<br>Copyright (C) Fujitsu | edia Center<br>2006 All Rights Reserved. |
| Opening Hours      藏書檢索      紀要論文      他大学所處      国内論文      NDL      J-ST        今日 翌日      2022年05月09日(月)      個易快索      詳細快索      日本      1 | TAGE 8 |                                                                | een Blevenn                              |
|                                                                                                                                                                                                                                                                                                                                                                                                                                                                                                                                                                                                                                                                                                                                                                                                                                                               |        |                                                                |                                          |
| 3 ary Top My Folder Alert                                                                                                                                                                                                                                                                                                                                                                                                                                                                                                                                                                                                                                                                                                                                                                                                                                     |        |                                                                | elect the database,<br>n begin using it. |
| eBook      Choose the database        MARUZEN rebook Library      you wish to use                                                                                                                                                                                                                                                                                                                                                                                                                                                                                                                                                                                                                                                                                                                                                                             |        |                                                                |                                          |
| Dictionaries      JapanKowledge      Britannica Chline Japan      Britannica@ACADEMIC (English)      EnglespadiaUniversatis (French)      Britannica@Moderna (Spanish)      Newspapers      Press Reader      Junker BP Academic      International Journals      Academic Consilie (Cale)      Bressench Library (ProQuest)      JSTOR Arts & Science 1-JK      Business Source Premier      McA International Bibliography                                                                                                                                                                                                                                                                                                                                                                                                                                  |        |                                                                |                                          |